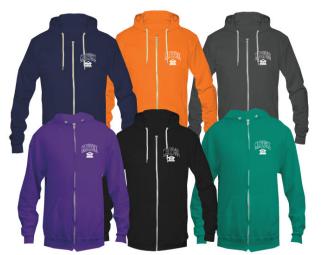

#### American Apparel BOLD Color Full Zip Hooded Sweatshirt

**Details:** Well.. HELLO..Yes , I go to Maxwell and Yes, this sweatshirt is as comfortable as it looks. Made in USA

Available Colors: navy, orange, dark gray, black, purple, aqua Avaialble Sizes: (Unisex) XS, S, M, L, XL, XXL,

Price: XS-XL: \$45.00 XXL:\$47.00