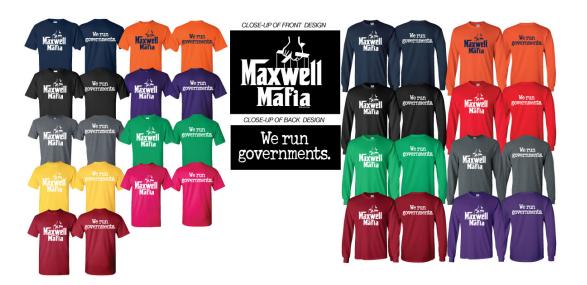

#### Item #05

Short Sleeve Maxwell Mafia T-shirt Details: Details: Mafia puppet strings (front) We run governments (Back) . Available Colors: navy, orange, black, purple, charcoal heather kelly green, hot pink, cardinal red Available Sizes: (Adul) S, M, L,XL, XXL, 3XL Prices: S-XL: \$15.00 XXL-3XL: \$17.00

#### Item #06

Long Sleeve Maxwell Mafia T-shirt Available Colors: navy, orange, black, purple, charcoal heather, kelly green, hot pink, cardinal red Available Sizes: (Adult) S, M, L,XL, XXL, 3XL Prices: S-XL: \$18.00 XXL-3XL: \$20.00