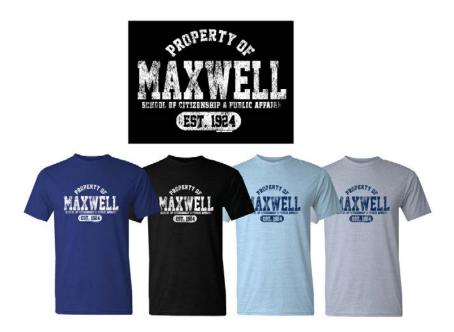

Item #08

American Apparel "Property of Maxwell" TShirt
Details: These crew neck Tri-blend American Apparel T-shirts are super soft and Made in the USA.
Available Colors: light blue, dark blue, black, athletic gray
Available Sizes": (Unisex) XS, S, M, L, XL, XXL
Prices: XS-XL : 24.00 XXL: \$26.00