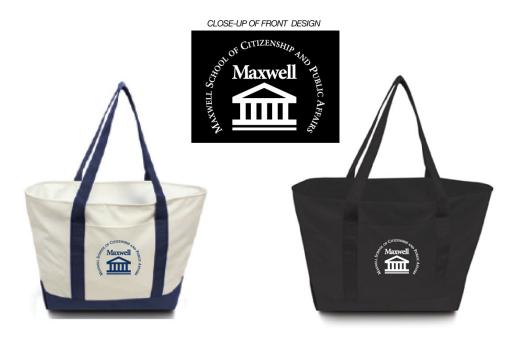

# GEAR GUIDE FALL 2013 FUNDRAISER

Item #01 **BOAT & TOTE Details:** White: White w/ Navy trim, Black: Solid black 22 1/2" w x 16" h x 7 1/2" deep. **Available Colors:** Black and White **Available sizes:** One Size **Price: \$23.00** 