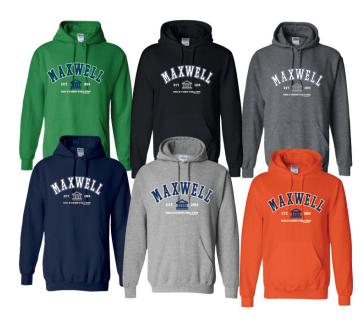

Prices: XS-XL: \$40.00 XXL-3XL: \$42.00

Item #16: *Maxwell's Favorite Pullover Hooded Sweatshirt* Available Colors: kelly green, navy, black, heather gray, charcoal heather (NOT AVAILABLE IN 3XL), orange

Available Sizes: (Adult)S, M, L, XL, XXL, 3XL

Price: S-XL: \$35.00 XXL-3XL:\$37.00 (Charcoal only available up to XXL)

Item #17: Classic Collegiate Crewneck

*Details:* Moms, Dads, and Grandparents alike will love this Sweatshirt. *Available Colors:* navy, orange, black, heather gray, heather charcoal *Available Sizes: S, M, L, XL, XXL, 3XL* 