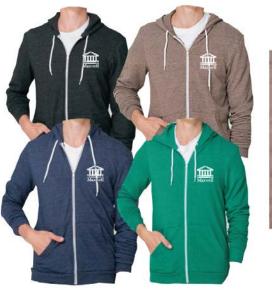

### American Apparel Tri-blend Full Zip Hooded Sweatshirt

Details: This full zip hoodie has a weathered, vintage look with the classic Maxwell house logo. Made in USA Available Colors: tri-black, tri-coffee, tri-navy, tri-green Sizes: (Unisex) XS, S, M, L, XL Price: \$48.00