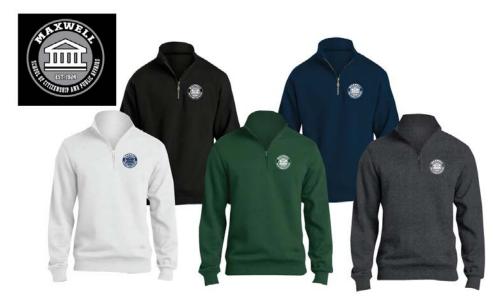

#### Item #15: 1/4 Zip Sweatshirt

**Details:** A Classic Sweatshirt for a Management Alum. Crisp lines for school, work, and play.

Available Colors: black, navy, white, forest, charcoal heather Available Sizes: (Adult) XS,S,M,L,XL, XXL, 3XL

Prices: XS-XL: \$40.00 XXL-3XL: \$42.00

Item #16: *Maxwell's Favorite Pullover Hooded Sweatshirt* Available Colors: kelly green, navy, black, heather gray, charcoal heather (NOT AVAILABLE IN 3XL), orange