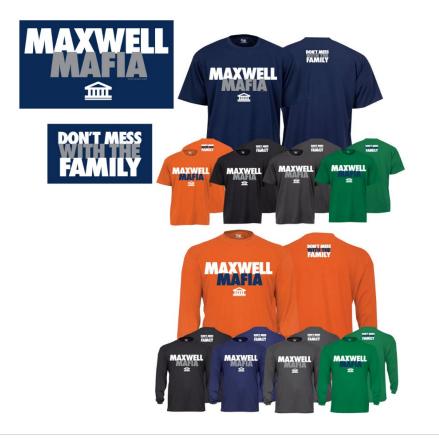

#### Item #05

Short Sleeve Maxwell Mafia T-shirt Details: Details: Mafia puppet strings (front) We run governments (Back) . Available Colors: navy, orange, black, purple, charcoal heather kelly green, hot pink, cardinal red Available Sizes: (Adul) S, M, L,XL, XXL, 3XL Prices: S-XL: \$15.00 XXL-3XL: \$17.00

#### Item #06

Long Sleeve Maxwell Mafia T-shirt Available Colors: navy, orange, black, purple, charcoal heather, kelly green, hot pink, cardinal red Available Sizes: (Adult) S, M, L,XL, XXL, 3XL Prices: S-XL: \$18.00 XXL-3XL: \$20.00

#### Item #11:

Men's Performance Short Sleeve T Shirt Details: Run, Jump and Play representing Maxwell during your busy athletic day. "Maxwell Mafia" (front) "Don't mess with the Family" (Back) Available Colors: navy, orange, black, graphite, kelly green Sizes: (Unisex) XS, S, M, L, XL, XXL, 3XL Prices: XS-XL : \$24.00 XXL-3XL: \$26.00

#### Item #12

Men's Performance Short Sleeve T Shirt Available Colors: orange, black, navy, graphite, kelly green Sizes: (Unisex) S, M, L, XL, XXL, 3XL Price: S-XL: \$28.00 XXL-3XL: \$30.00