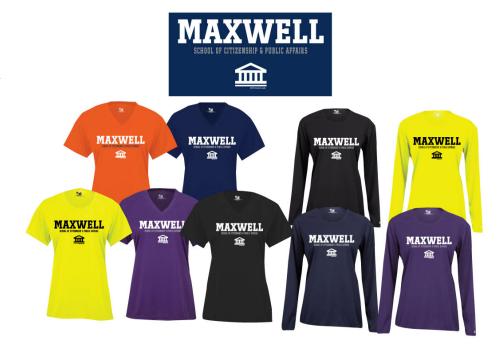

Item # 07

*Women V- Neck Shortsleeve T-Shirt* Ladies Cut V-Neck T-shirt with a new Maxwell design on the front and House logo detail between shoulderblades.

**Available Colors:** dark gray, navy, black, white, plum, pink

Available Sizes: Ladies S, M, L, XL, XXL Prices: S-XL: \$22.00 XXL: \$ 24.00

#### Item #09

Womens Performance Short Sleeve V- Neck TShirt
Details: If you are heading to the gym, climbing rocks walls or lounging on the couch, this tshirt is a staple in your Maxwell Collection.
Available Colors: orange, navy, neon yellow, purple, black
Sizes: (Ladies): XS, S, M, L, XL, XXL
Prices : XS-XL: \$24.00 XXL: \$26.00
Item #10
Womens Performance Long Sleeve Crew Neck Available
Colors: black, neon yellow, navy, purple
Sizes: (Ladies): XS, S, M, L, XL, XXL

Price: XS-XL: \$28.00 XXL: \$30.00