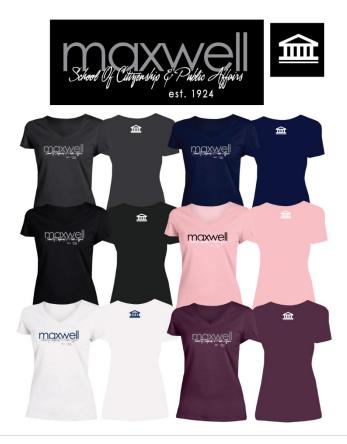

Item # 07

*Women V- Neck Shortsleeve T-Shirt* Ladies Cut V-Neck T-shirt with a new Maxwell design on the front and House logo detail between shoulderblades.

**Available Colors:** dark gray, navy, black, white, plum, pink

Available Sizes: Ladies S, M, L, XL, XXL Prices: S-XL: \$22.00 XXL: \$ 24.00