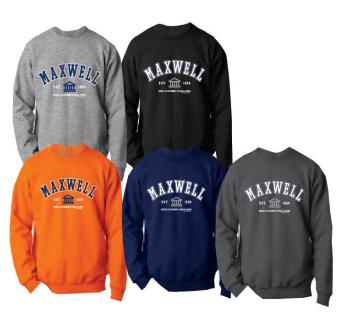

Available Sizes: (Adult)S, M, L, XL, XXL, 3XL

Price: S-XL: \$35.00 XXL-3XL:\$37.00 (Charcoal only available up to XXL)

Item #17: Classic Collegiate Crewneck

*Details:* Moms, Dads, and Grandparents alike will love this Sweatshirt. *Available Colors:* navy, orange, black, heather gray, heather charcoal *Available Sizes: S, M, L, XL, XXL, 3XL* 

Price: S-XL: \$30.00 XXL-3XL:\$32.00 (Charcoal only available up to XXL)