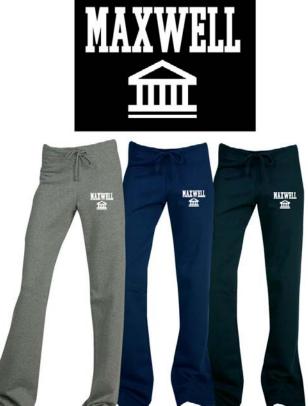

#### CLOSE-UP OF FRONT DESIGN

Item #18 :

Ladies Athletic Straight Leg Sweatpant.

Details: An exceptionally soft and modern women's sweatpant. Clean sharp Maxwell with house logo at the top of the leg. Available Colors:navy, black, dark heather Available Sizes:(Ladies) S, M,L, XL, XXL Price: S-XL \$33.00 XXL: \$35.00