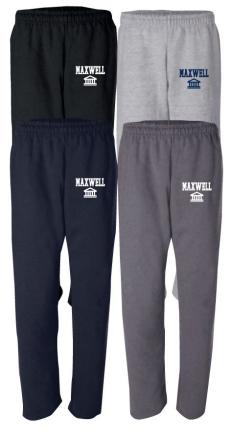

#### **Athletics Sweatpants**

**Details:** Comfortable everyday sweatpants with side slit pockets . Features MAXWELL with house logo.

Available Colors: black, navy, heather gray, charcoal

Available Sizes: (Adult) S, M,L, XL, XXL Price: S-XL: \$30.00 XXL: 32.00